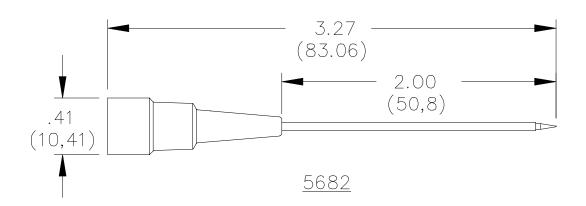

### **ORDERING INFORMATION:** Model 5682-\*

\* = Color, -0 Black, -2 Red

All dimensions are in inches. Tolerances (except noted):  $.xx = \pm .02$ " (,51 mm),  $.xxx = \pm .005$ " (,127 mm). All specifications are to the latest revisions. Specifications are subject to change without notice. Registered trademarks are the property of their respective companies. Made in USA